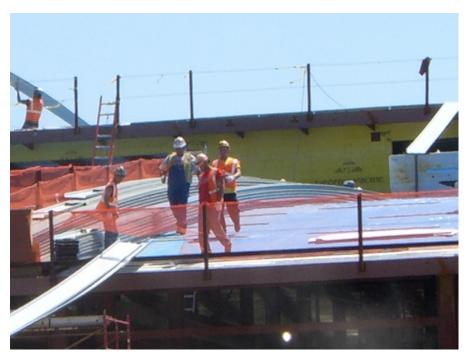

Ongoing Concrete and Roofing Activities

**Moving Roofing Materials** 

Main Entrance

Concrete On Exterior Of Building

**Exterior Stud Wall** 

First Floor Preparing for Exterior Offices

At CD-4