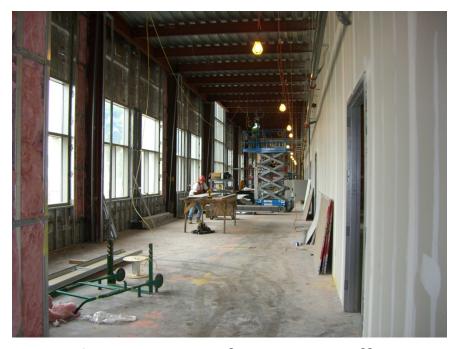

Ongoing Concrete and Roofing Activities

**Moving Roofing Materials** 

Main Entrance

Concrete On Exterior Of Building

**Exterior Stud Wall** 

First Floor Preparing for Exterior Offices

At CD-4