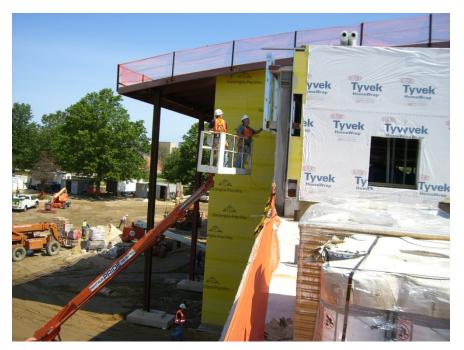

Ongoing Concrete and Roofing Activities

**Moving Roofing Materials** 

Main Entrance

Concrete On Exterior Of Building

**Exterior Stud Wall** 

First Floor Preparing for Exterior Offices

At CD-4