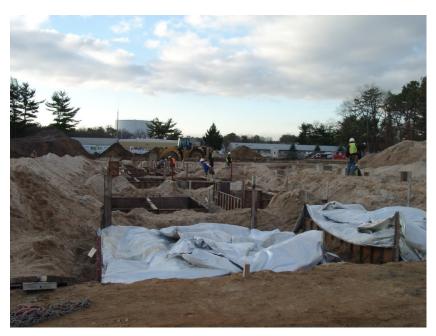

## Center for Functional Nanomaterials

Footings & Reinforcing Work

East Foundation Wall and Outside Spread Footing & Pier

First Steel January 2006

Lifting Steel Column 2006

**Setting Column** 

Backfill Storm Pipe