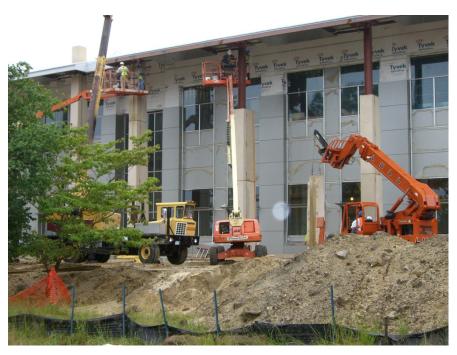

Ongoing Concrete and Roofing Activities

**Moving Roofing Materials** 

Main Entrance

Concrete On Exterior Of Building

**Exterior Stud Wall** 

First Floor Preparing for Exterior Offices

At CD-4