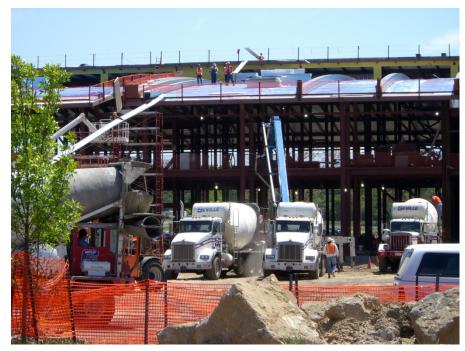

Ongoing Concrete and Roofing Activities

**Moving Roofing Materials** 

Main Entrance

Concrete On Exterior Of Building

**Exterior Stud Wall** 

First Floor Preparing for Exterior Offices

At CD-4