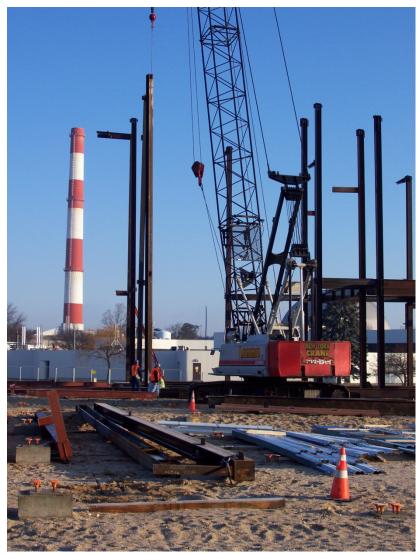

## Center for Functional Nanomaterials

Footings & Reinforcing Work

East Foundation Wall and Outside Spread Footing & Pier

First Steel January 2006

Lifting Steel Column 2006

**Setting Column** 

Backfill Storm Pipe