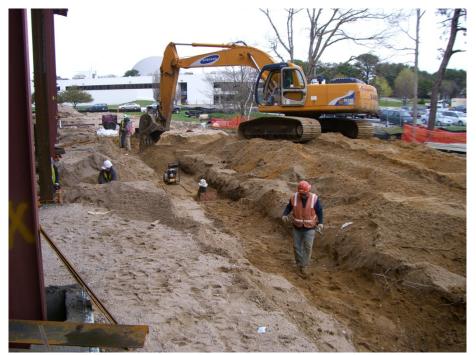

## Center for Functional Nanomaterials

Footings & Reinforcing Work

East Foundation Wall and Outside Spread Footing & Pier

First Steel January 2006

Lifting Steel Column 2006

**Setting Column** 

Backfill Storm Pipe