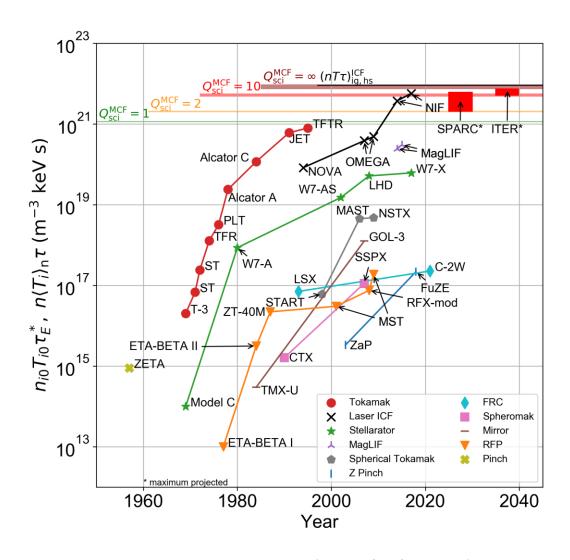

ski<sup>1</sup> · Scott C. Hsu<sup>1</sup> ©

Accepted: 17 June 2021





## **Costing Evaluation**



Woodruff Scientific, Inc

Revisit of the 2017 Costing for Four ARPA-E ALPHA Concepts
DE-AR001175

| Item            | Cost                          |
|-----------------|-------------------------------|
| CapEx           | ~2.4\$/W, \$1.2B for ~500 MWe |
|                 |                               |
| Average LCOE of | 43 \$/MWh                     |
| four concepts   |                               |
|                 |                               |









### Working with investor stakeholders



By Eric Kounce TexasRaiser - Located south of Midland, Texas Public Domain, https://commons.wikimedia.org/w/index.php?curid=4639595



Coolcaesar, CC BY-SA 4.0, via Wikimedia Commons





## Recognizing market pull





## **ARPA-E Fusion Programs**









#### SCALEUP as a model







# Future ARPA-E fusion programs...

... will support DOE's bold decadal vision for fusion



# **THANKS**

sam.wurzel@hq.doe.gov