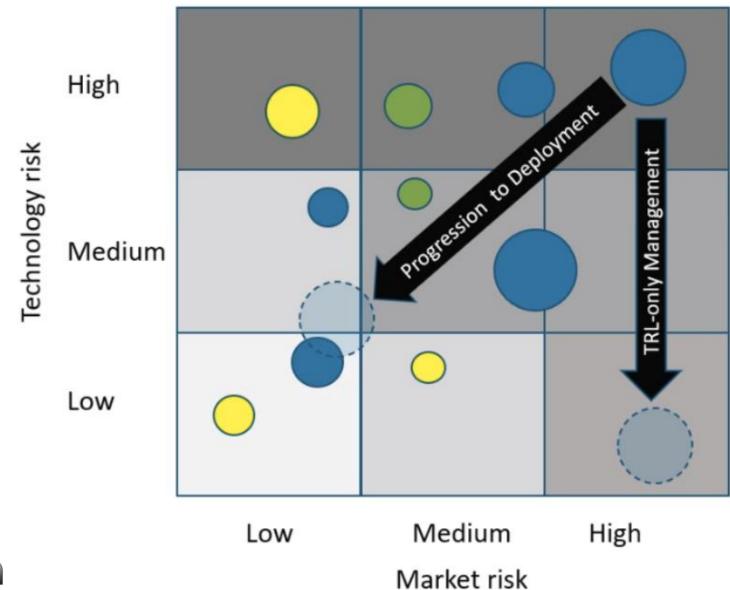

# ARPA-E perspective: Developing commercial and technological readiness in parallel

DOE Workshop on Fusion Energy Development via Public Private Partnerships Sam Wurzel – Technology to Market Advisor, ARPA-E

June 1<sup>st</sup>, 2022

## Simultaneously reducing market and technology risk





#### Market risk reduction at ARPA-E: Tech to Market





metrics

commercial stakeholders

#### **Market Evaluation**

Journal of Fusion Energy (2021)40:18 https://doi.org/10.1007/s10894-021-00306-4

**ORIGINAL RESEARCH** 

#### Potential Early Markets for Fusion Energy

Malcolm C. Handley<sup>1</sup> · Daniel Slesinski<sup>1</sup> · Scott C. Hsu<sup>1</sup> ©

Accepted: 17 June 2021





## **Costing Evaluation**



Woodruff Scientific, Inc

Revisit of the 2017 Costing for Four ARPA-E ALPHA Concepts
DE-AR001175

| Item            | Cost                          |
|-----------------|-------------------------------|
| CapEx           | ~2.4\$/W, \$1.2B for ~500 MWe |
|                 |                               |
| Average LCOE of | 43 \$/MWh                     |
| four concepts