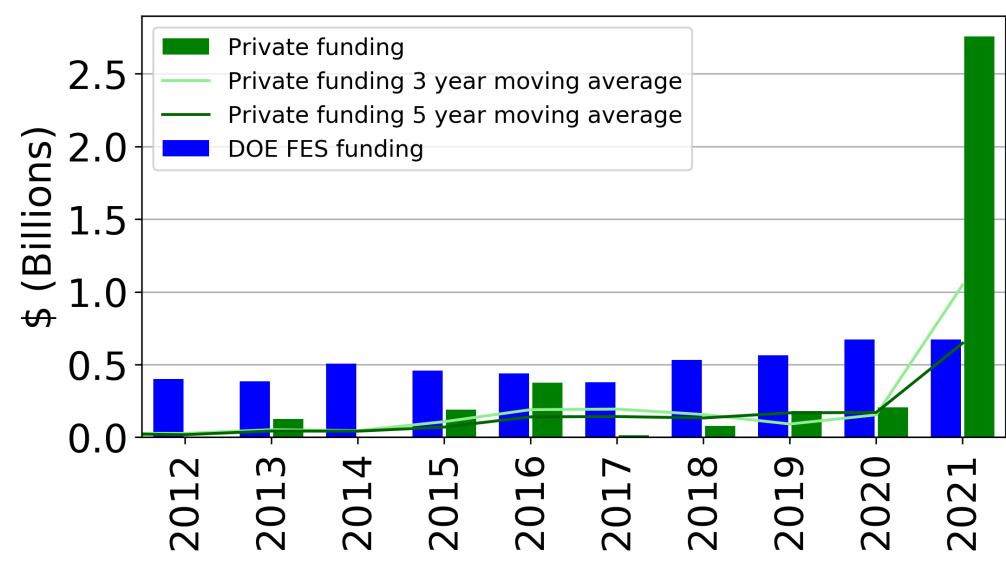

up>1</sup> ©

Accepted: 17 June 2021





## **Costing Evaluation**



Woodruff Scientific, Inc

Revisit of the 2017 Costing for Four ARPA-E ALPHA Concepts
DE-AR001175

| Item            | Cost                          |
|-----------------|-------------------------------|
| CapEx           | ~2.4\$/W, \$1.2B for ~500 MWe |
|                 |                               |
| Average LCOE of | 43 \$/MWh                     |
| four concepts   |                               |
|                 |                               |









### Working with investor stakeholders



By Eric Kounce TexasRaiser - Located south of Midland, Texas Public Domain, https://commons.wikimedia.org/w/index.php?curid=4639595



Coolcaesar, CC BY-SA 4.0, via Wikimedia Commons





## Recognizing market pull





## **ARPA-E Fusion Programs**









#### SCALEUP as a model







# Future ARPA-E fusion programs...

... will support DOE's bold decadal vision for fusion



# **THANKS**

sam.wurzel@hq.doe.gov