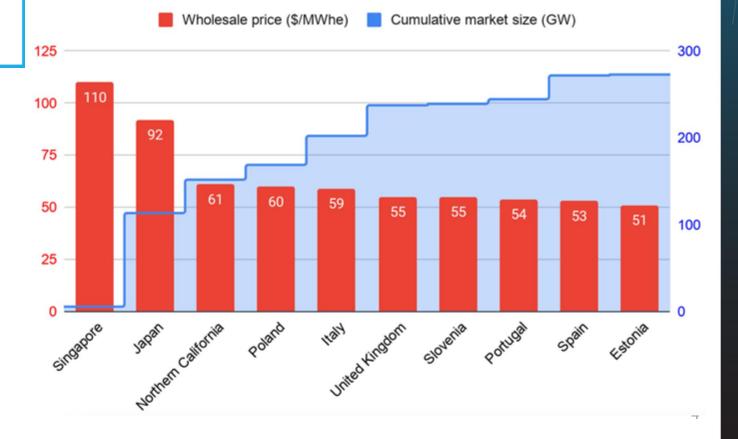

#### **Market Evaluation**

Journal of Fusion Energy (2021)40:18 https://doi.org/10.1007/s10894-021-00306-4

**ORIGINAL RESEARCH** 

#### Potential Early Markets for Fusion Energy

Malcolm C. Handley<sup>1</sup> · Daniel Slesinski<sup>1</sup> · Scott C. Hsu<sup>1</sup> ©

Accepted: 17 June 2021