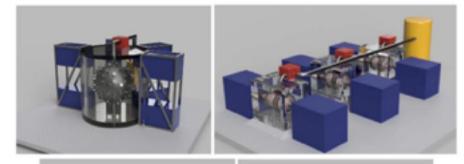

## **Costing Evaluation**

Woodruff Scientific, Inc

Revisit of the 2017 Costing for Four ARPA-E ALPHA Concepts
DE-AR001175

| Item            | Cost                          |
|-----------------|-------------------------------|
| CapEx           | ~2.4\$/W, \$1.2B for ~500 MWe |
|                 |                               |
| Average LCOE of | 43 \$/MWh                     |
| four concepts   |                               |
|                 |                               |