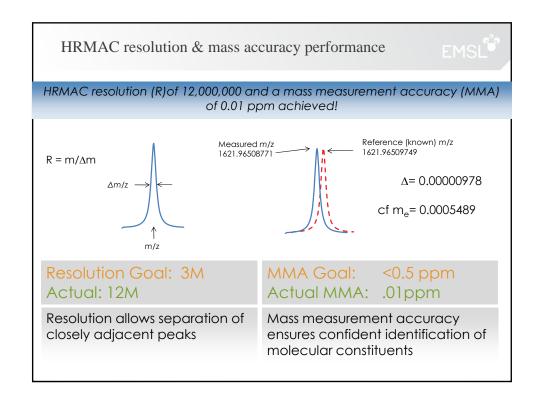

4

EMSL has worked to develop two new instruments to enable new science

- High Resolution Mass Accuracy Capability (HRMAC) is an ultra-high resolution 21T FTICR mass spectrometer
- Dynamic Transmission Electron Microscope (DTEM) is a near-atomic resolution timeresolved (µsec-psec) TEM