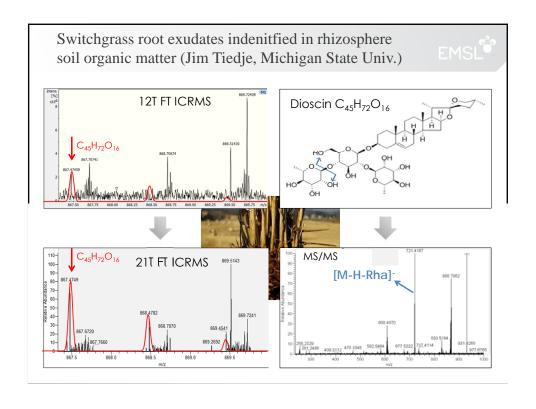

|                                                                                                     |

- Describes BER and DOE challenges where EMSL can have a sustained scientific impact
- Provides science lens for capability investments
- Developed and peer review with advisory committees, BER, the user community, and EMSL Triennial Review.

4



EMSL has worked to develop two new instruments to enable new science



- High Resolution Mass Accuracy Capability (HRMAC) is an ultra-high resolution 21T FTICR mass spectrometer
- Dynamic Transmission Electron Microscope (DTEM) is a near-atomic resolution timeresolved (µsec-psec) TEM

6

























## On the horizon: Exploring integrated plant-aerosol-soil sciences capability/facility



Advance our understanding of plant ecosystem dynamics by exploring interactions among plants, microbes, atmosphere, and soil in integrated Plant-Atmosphere-Soil Systems (iPASS)







19