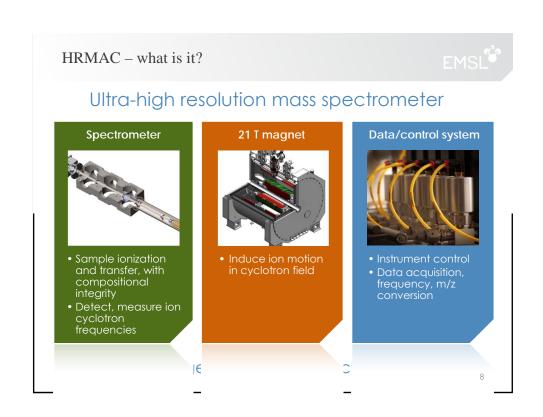

4

EMSL has worked to develop two new instruments to enable new science

- High Resolution Mass Accuracy Capability (HRMAC) is an ultra-high resolution 21T FTICR mass spectrometer
- Dynamic Transmission Electron Microscope (DTEM) is a near-atomic resolution timeresolved (µsec-psec) TEM