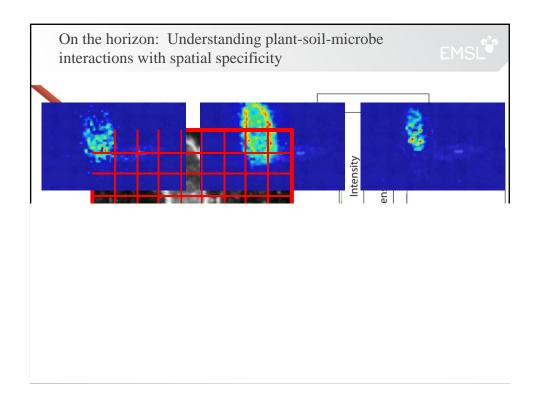

## On the horizon: Exploring integrated plant-aerosol-soil sciences capability/facility

Advance our understanding of plant ecosystem dynamics by exploring interactions among plants, microbes, atmosphere, and soil in integrated Plant-Atmosphere-Soil Systems (iPASS)