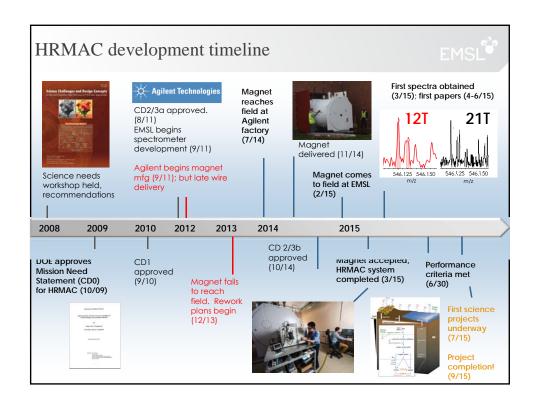

4

EMSL has worked to develop two new instruments to enable new science

- High Resolution Mass Accuracy Capability (HRMAC) is an ultra-high resolution 21T FTICR mass spectrometer
- Dynamic Transmission Electron Microscope (DTEM) is a near-atomic resolution timeresolved (µsec-psec) TEM