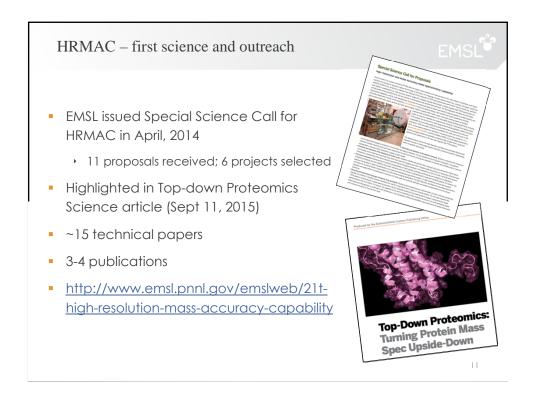

|                                                                                                     |

- Describes BER and DOE challenges where EMSL can have a sustained scientific impact
- Provides science lens for capability investments
- Developed and peer review with advisory committees, BER, the user community, and EMSL Triennial Review.

4



EMSL has worked to develop two new instruments to enable new science



- High Resolution Mass Accuracy Capability (HRMAC) is an ultra-high resolution 21T FTICR mass spectrometer
- Dynamic Transmission Electron Microscope (DTEM) is a near-atomic resolution timeresolved (µsec-psec) TEM

6

























## On the horizon: Exploring integrated plant-aerosol-soil sciences capability/facility



Advance our understanding of plant ecosystem dynamics by exploring interactions among plants, microbes, atmosphere, and soil in integrated Plant-Atmosphere-Soil Systems (iPASS)







19