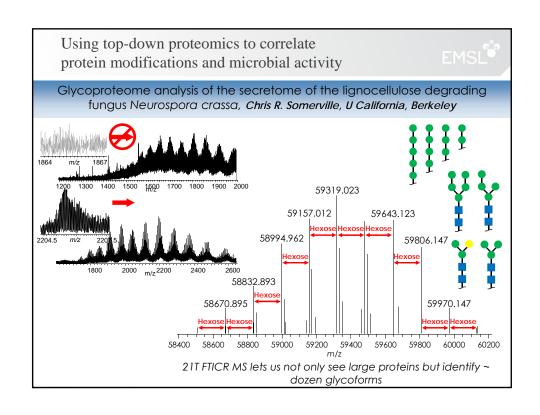

|                                                                                                     |

- Describes BER and DOE challenges where EMSL can have a sustained scientific impact
- Provides science lens for capability investments
- Developed and peer review with advisory committees, BER, the user community, and EMSL Triennial Review.

4



EMSL has worked to develop two new instruments to enable new science



- High Resolution Mass Accuracy Capability (HRMAC) is an ultra-high resolution 21T FTICR mass spectrometer
- Dynamic Transmission Electron Microscope (DTEM) is a near-atomic resolution timeresolved (µsec-psec) TEM

6

























## On the horizon: Exploring integrated plant-aerosol-soil sciences capability/facility



Advance our understanding of plant ecosystem dynamics by exploring interactions among plants, microbes, atmosphere, and soil in integrated Plant-Atmosphere-Soil Systems (iPASS)







19