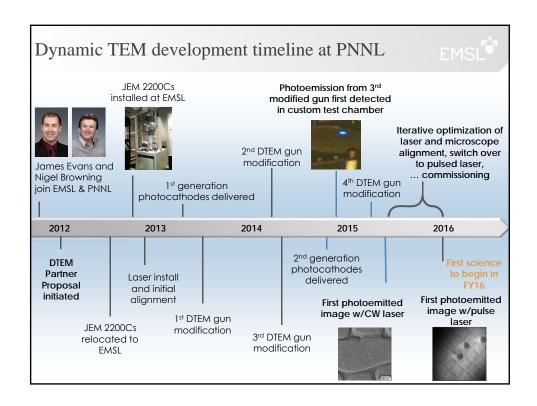

4

EMSL has worked to develop two new instruments to enable new science

- High Resolution Mass Accuracy Capability (HRMAC) is an ultra-high resolution 21T FTICR mass spectrometer
- Dynamic Transmission Electron Microscope (DTEM) is a near-atomic resolution timeresolved (µsec-psec) TEM