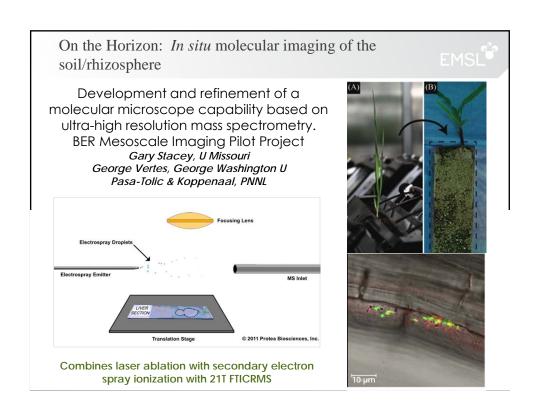

4

EMSL has worked to develop two new instruments to enable new science

- High Resolution Mass Accuracy Capability (HRMAC) is an ultra-high resolution 21T FTICR mass spectrometer
- Dynamic Transmission Electron Microscope (DTEM) is a near-atomic resolution timeresolved (µsec-psec) TEM