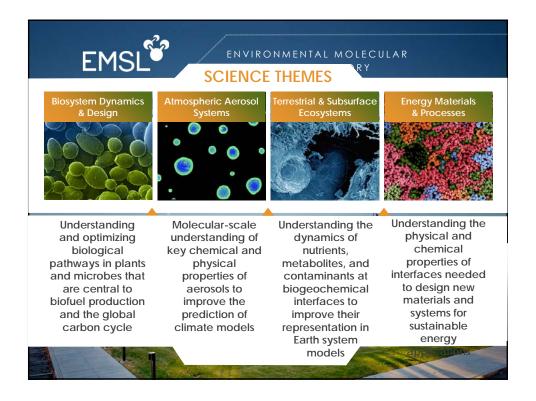

|                                                                                                     |

- Describes BER and DOE challenges where EMSL can have a sustained scientific impact
- Provides science lens for capability investments
- Developed and peer review with advisory committees, BER, the user community, and EMSL Triennial Review.

4



EMSL has worked to develop two new instruments to enable new science



- High Resolution Mass Accuracy Capability (HRMAC) is an ultra-high resolution 21T FTICR mass spectrometer
- Dynamic Transmission Electron Microscope (DTEM) is a near-atomic resolution timeresolved (µsec-psec) TEM

6

























## On the horizon: Exploring integrated plant-aerosol-soil sciences capability/facility



Advance our understanding of plant ecosystem dynamics by exploring interactions among plants, microbes, atmosphere, and soil in integrated Plant-Atmosphere-Soil Systems (iPASS)







19