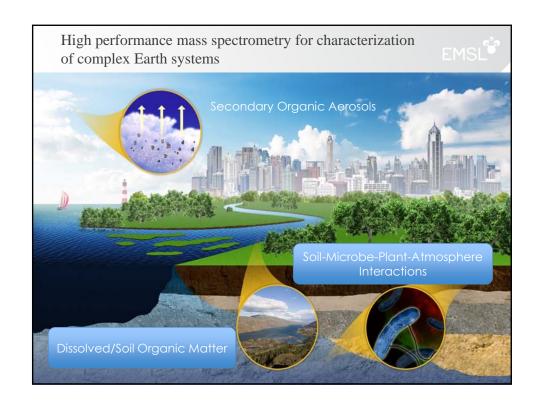

## On the horizon: Exploring integrated plant-aerosol-soil sciences capability/facility

Advance our understanding of plant ecosystem dynamics by exploring interactions among plants, microbes, atmosphere, and soil in integrated Plant-Atmosphere-Soil Systems (iPASS)