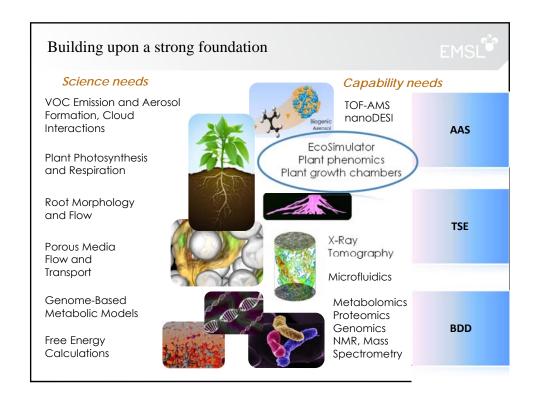

## On the horizon: Exploring integrated plant-aerosol-soil sciences capability/facility

Advance our understanding of plant ecosystem dynamics by exploring interactions among plants, microbes, atmosphere, and soil in integrated Plant-Atmosphere-Soil Systems (iPASS)