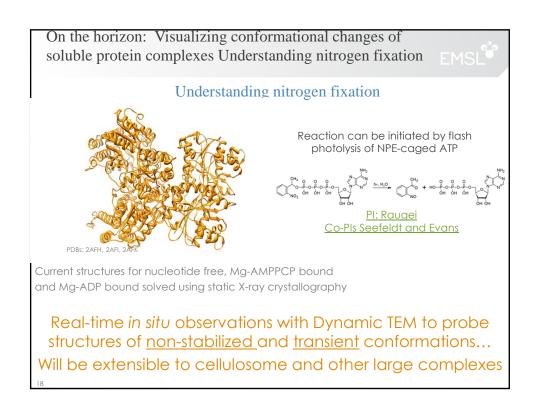

|                                                                                                     |

- Describes BER and DOE challenges where EMSL can have a sustained scientific impact
- Provides science lens for capability investments
- Developed and peer review with advisory committees, BER, the user community, and EMSL Triennial Review.

4



EMSL has worked to develop two new instruments to enable new science



- High Resolution Mass Accuracy Capability (HRMAC) is an ultra-high resolution 21T FTICR mass spectrometer
- Dynamic Transmission Electron Microscope (DTEM) is a near-atomic resolution timeresolved (µsec-psec) TEM

6

























## On the horizon: Exploring integrated plant-aerosol-soil sciences capability/facility



Advance our understanding of plant ecosystem dynamics by exploring interactions among plants, microbes, atmosphere, and soil in integrated Plant-Atmosphere-Soil Systems (iPASS)







19