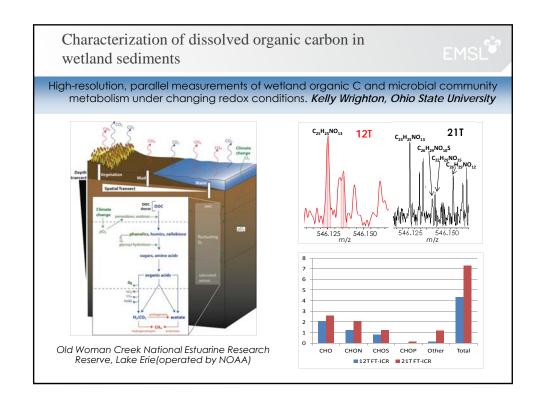

|                                                                                                     |

- Describes BER and DOE challenges where EMSL can have a sustained scientific impact
- Provides science lens for capability investments
- Developed and peer review with advisory committees, BER, the user community, and EMSL Triennial Review.

4



EMSL has worked to develop two new instruments to enable new science



- High Resolution Mass Accuracy Capability (HRMAC) is an ultra-high resolution 21T FTICR mass spectrometer
- Dynamic Transmission Electron Microscope (DTEM) is a near-atomic resolution timeresolved (µsec-psec) TEM

6

























## On the horizon: Exploring integrated plant-aerosol-soil sciences capability/facility



Advance our understanding of plant ecosystem dynamics by exploring interactions among plants, microbes, atmosphere, and soil in integrated Plant-Atmosphere-Soil Systems (iPASS)







19